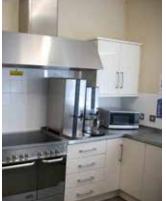

Community centres are also available to hire, and are equipped with modern kitchen facilities, so if you are considering a birthday party, christening or other celebration event, your local community centre can offer a great value for money venue choice for all the family.

Kitchen facilities are available in all the community centres - some are basic facilities suitable for making tea and coffee for meetings; others have kitchen facilities that are suitable for catering for parties etc. Please check when making your booking in relation to your catering requirements.