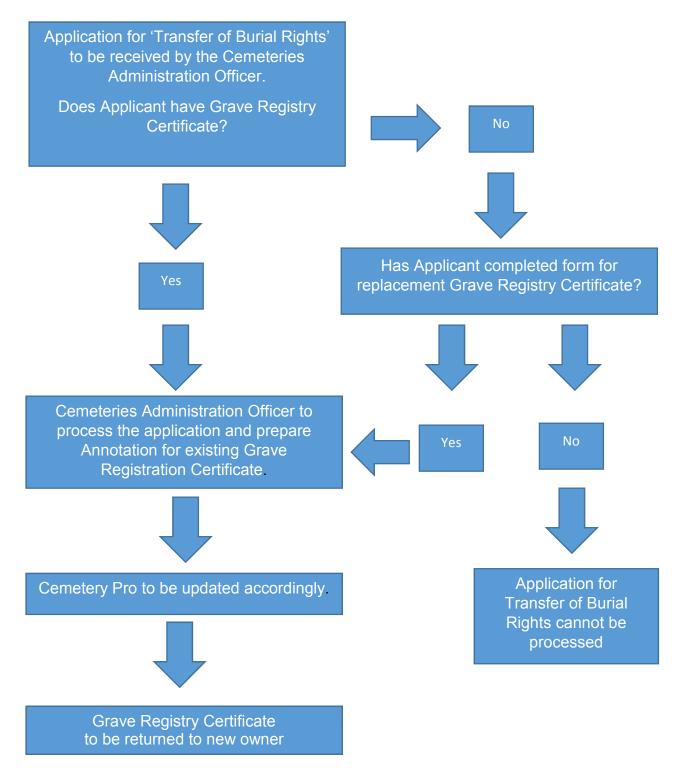

## 1.0 Purpose of Report

- 1.1 The purpose of this report is to present a procedure for the Transfer of Burial Rights.
- 1.2 The draft procedure is attached at Appendix A. A copy of the associated draft application form is attached for information at Appendix B.