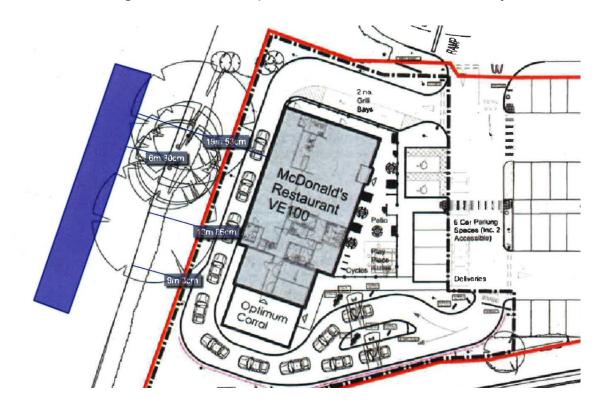

## 1.0 Update

1.1 The third sentence of Paragaph 8.18 of the Planning Committee report states,

The rear of the proposed building is located approximately 14.5 metres from the side elevation of the Lodge Road Hotel.

This should state:

The rear of the proposed building is located approximately 20 metres from the side elevation of the Lodge Road Hotel.

1.2 Please see block plan below with approximate measurments included of the distance between the rear elevation of the proposed McDonalds restaurant and the side elevation of the Lodge Hotel, distance from the rear elevation of the McDonalds restaurant to the common boundary and distance from the edge of the drivethrough at its closest point to the common boundary.